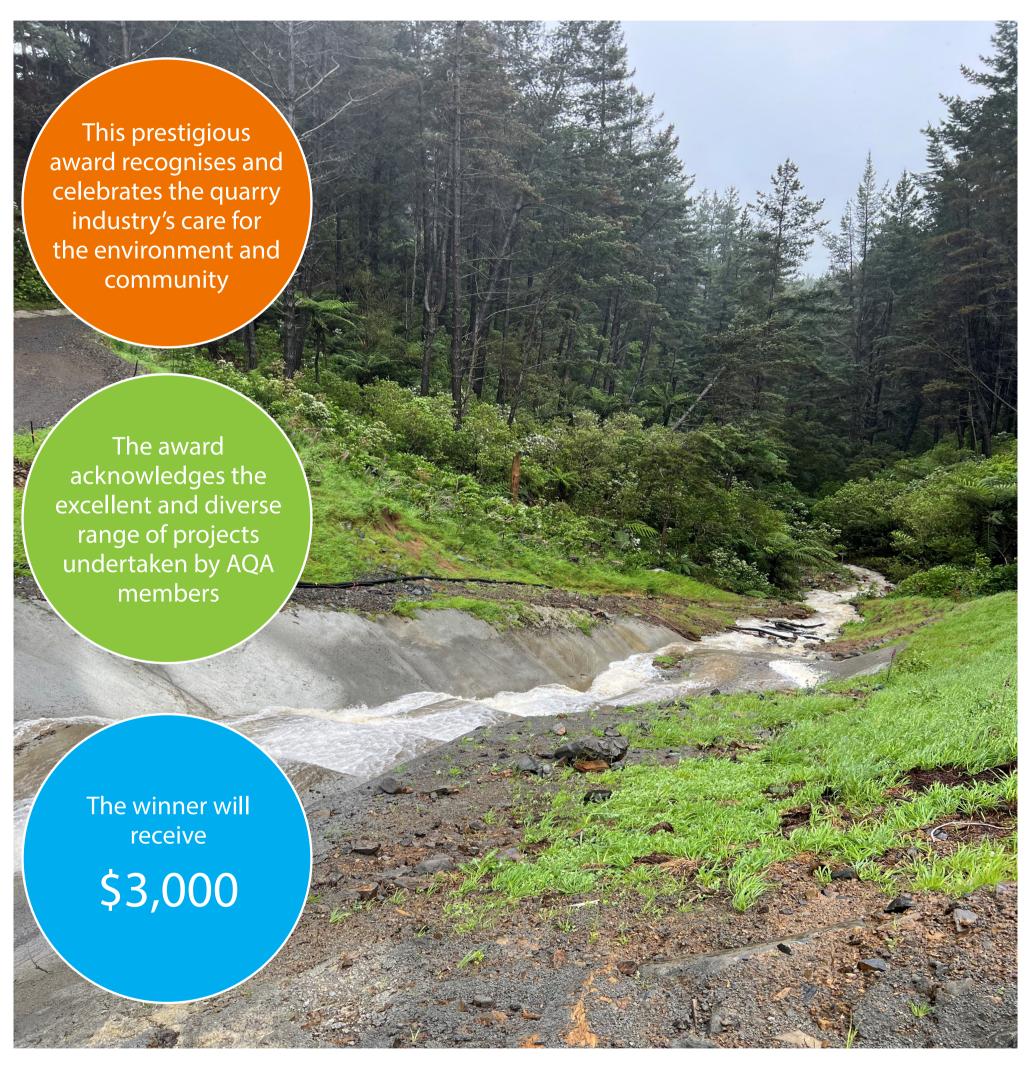

### Aim and scope

The award recognises the contributions made by member companies and their staff in caring for the environment and/or community.

The scope includes any action, process, activity or project that has a positive effect on the environment and/ or a community. It may be large or small, a one-off, an ongoing formal project or someone's idea that has been put into practice.

## **Judging criteria**

The judge will contact finalists to judge:

- The degree of positive environmental and/ or community impact
- A contribution to reduced energy usage and/ or carbon emissions reduction
- Originality and innovation
- · The level of difficulty involved
- Other aspects that are considered relevant