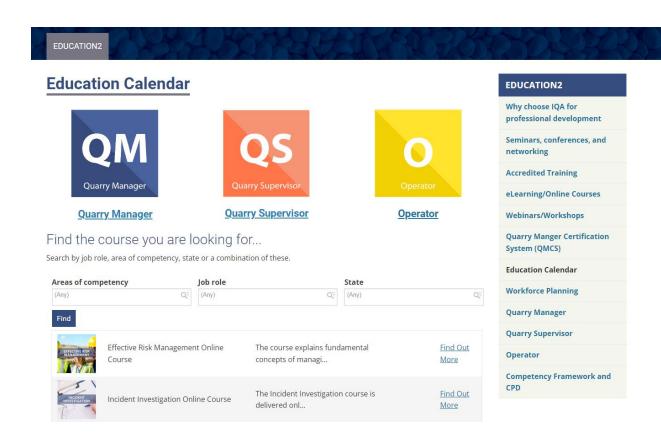

The Institute of Quarrying Australia (IQA) has developed a framework which identifies five essential competency areas, relevant to all levels of the quarrying industry.

### **Targeted Education**

## Online – flexible access

- Research to select an online platform
- Delivery of learning online
- Model to accommodate third party programs
- Scalable