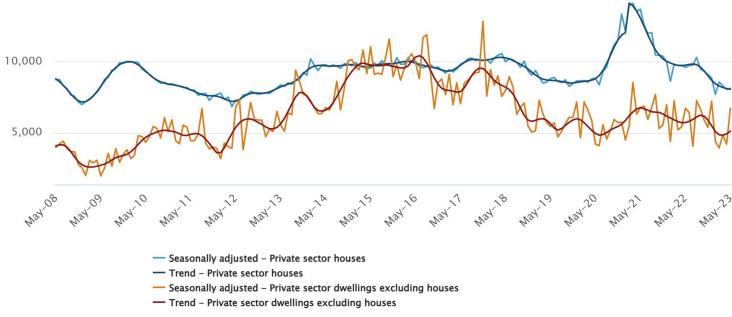

#### PIPELINE FORECAST BY LABOUR DEMAND – OTHER INFRASTRUCTURE

Date Range

Location All

Sector

All

Contract Size

NSW VIC QLD

WA SA

01/01/2022 to 01/01/2027

Other Infrastructure