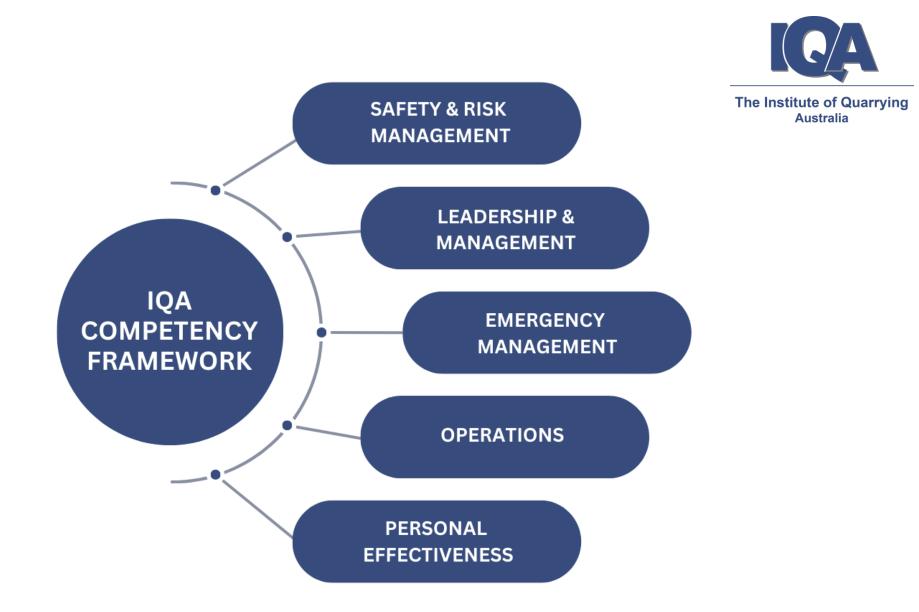

The Institute of Quarrying Australia (IQA) has developed a framework which identifies five essential competency areas, relevant to all levels of the quarrying industry.