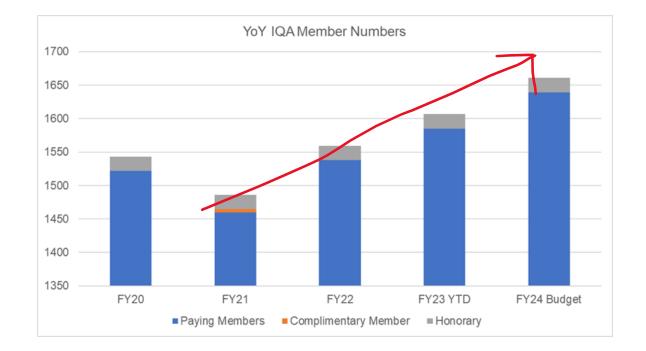

l hazards)          | Health & Safety (HS) |
| Electrical Awareness                                | 1/2 day   | 3.5 | Technical Training           | 1. Mining and WHS<br>Systems (Subject C:<br>Principal control<br>plans) | Health & Safety (HS) |
| Supervising for Safety                              | 1 day     | 7.5 | Leadership and<br>Management | 4. Leadership and<br>Management                                         | Health & Safety (HS) |

CPD HOURS

DURATION

IQA CATEGORY

COURSE

Educating and connecting people engaged with the extractive and associated industries

NSW MOC

CATEGORY

QLD PCS CATEGORY

## Online – flexible access



- Research to select an online platform
- Delivery of learning online
- Model to accommodate third party programs
- Scalable

### Membership – 1600+





#### **OPERATIONAL PRIORITIES**

| Deepen Industry<br>Participation                                                                                                                                                                                                                                                                                                                                                                                                                                                                                                                                                                       | Sustainable<br>Revenue Streams