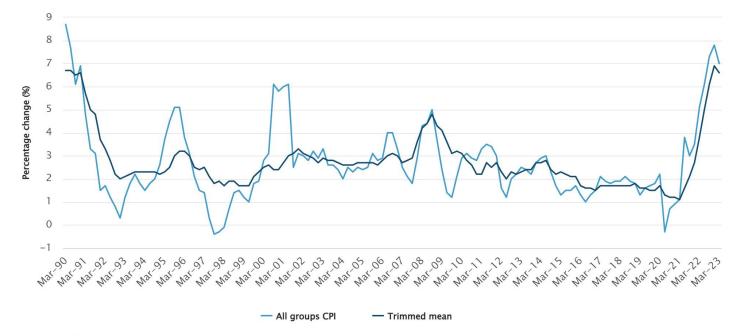

a. Trend break added to 'Private sector houses' trend series for February 2021 Source: Australian Bureau of Statistics, Building Approvals, Australia May 2023

15,000

Dwellings

•Dwelling approvals decreasing

- •COVID "HomeBuilder" incentive extended until 30 June 2025
- Dozens of large construction companies <sup>e</sup> into administration
- •Labour shortages

Dwellings approved, by building type (a)